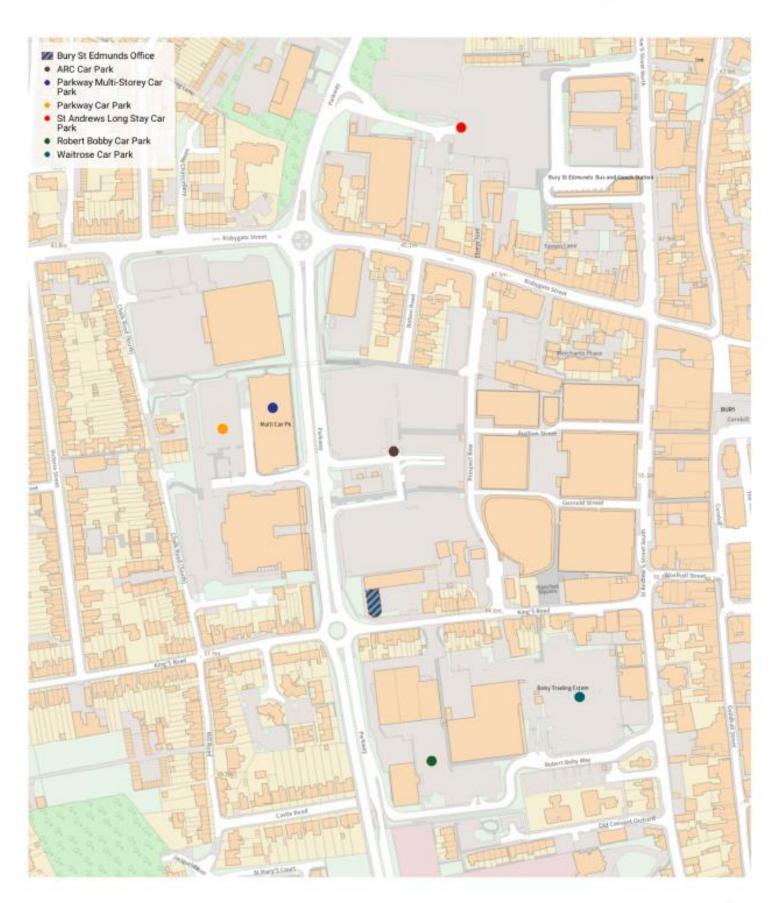

#### Parking:

There are a number of car parks (Pay & Display) within walking distance of the Office, please see the plan below. These are as follows:

- ARC Car Park Free after 3pm on Tuesday
- Parkway Multi-Storey Car Park Free after 3pm on Tuesday
- Parkway Car Park
- St Andrews Long Stay Car Park Free after 3pm on Tuesday
- Robert Bobby Car Park
- Waitrose Car Park